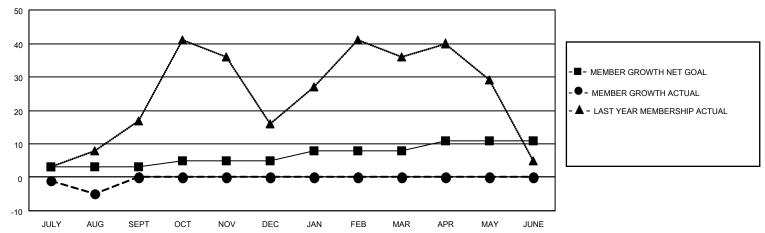

## GOALS AND ACTUAL MEMBERS CUMULATIVE

| DROPPED CLUBS: 1 |    | 8 CLUBS OF 57 ADDED 1 OR<br>MORE NEW MEMBERS | GENDER DISTRIBUTION                 |              |  |
|------------------|----|----------------------------------------------|-------------------------------------|--------------|--|
|                  |    | MORE NEW MEMBERS                             | MALE                                | 637 (58.12%) |  |
|                  |    |                                              | FEMALE 458 (41.79%)                 |              |  |
| DROPPED MEMBERS  |    |                                              | NON BINARY                          | 0 (0.00%)    |  |
|                  |    |                                              | PREFER NOT TO ANSWER                | 1 (0.09%)    |  |
| DECEASED         | 4  |                                              |                                     | ,            |  |
| CLUB CANCELLED   | 0  | CLICK HERE FOR CUMULATIVE                    | TOTAL FAMILY UNIT MEMBERS 287       |              |  |
| OTHER            | 16 | MEMBERSHIP DATA                              |                                     |              |  |
| TOTAL            | 20 |                                              | FAMILY MEMBERS PAYING HALF DUES 152 |              |  |
|                  |    |                                              |                                     |              |  |