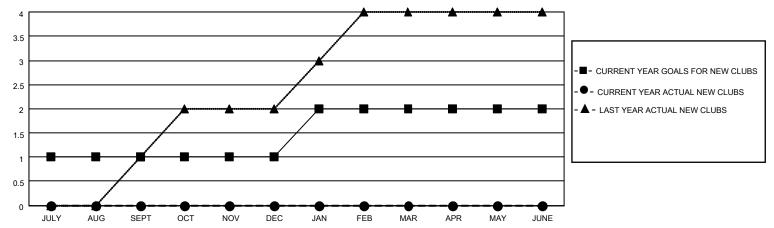

## MONTHLY MEMBERSHIP PROGRESS REPORT

LOCATION GEORGIA District 18 I Results as of: 8/31/2022

| Clubs RESULTS FOR 2022-2023 |   |   |   | Members RESULTS FOR 2022-2023 |   |    |    |
|-----------------------------|---|---|---|-------------------------------|---|----|----|
|                             |   |   |   |                               |   |    |    |
| JULY/AUG/SEPT               | 1 | 0 | 1 | JULY/AUG/SEPT                 | 3 | 22 | 20 |
| OCT/NOV/DEC                 | 0 | 0 | 0 | OCT/NOV/DEC                   | 2 | 0  | 0  |
| JAN/FEB/MAR                 | 1 | 0 | 0 | JAN/FEB/MAR                   | 3 | 0  | 0  |
| APR/MAY/JUNE                | 0 | 0 | 0 | APR/MAY/JUNE                  | 3 | 0  | 0  |

## GOALS AND ACTUAL NEW CLUBS CUMULATIVE



## GOALS AND ACTUAL MEMBERS CUMULATIVE



| DROPPED CLUBS: 1 |    | 8 CLUBS OF 57 ADDED 1 OR<br>MORE NEW MEMBERS | GENDER DISTRIBUTION                 |              |  |
|------------------|----|----------------------------------------------|-------------------------------------|--------------|--|
|                  |    | MORE NEW MEMBERS                             | MALE                                | 637 (58.12%) |  |
|                  |    |                                              | FEMALE 458 (41.79%)                 |              |  |
| DROPPED MEMBERS  |    |                                              | NON BINARY                          | 0 (0.00%)    |  |
|                  |    |                                              | PREFER NOT TO ANSWER                |